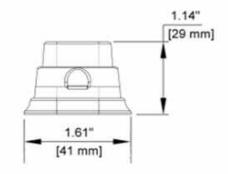

d with other units, two bolt fixing. CE and ECE approved.

#### Additional information

| Red wire    | +ve supply                        |
|-------------|-----------------------------------|
| Black wire  | -ve ground                        |
| White wire  | alternating flash                 |
| Yellow wire | synchronization and flash pattern |

Momentarily connecting the yellow wire to red changes the flash pattern, sequencing it through the 12 patterns, connecting it 3 times in quick succession resets the flash pattern to default (sequencing). Connecting the yellow wires together synchronizes the lights provided they have been set to the same flash pattern. Connecting one white wire to red will alternate the flash pattern of a pair of lights.



#### Technical Drawing (not to scale)





#### **Specification**

- Type Colour Number of LEDs Voltage Current Flash patterns Base Bezel Operating temperature Protection Compliance
- High intensity LED stobe Green 3 x 1 watt 12/24 volt dc 0.35 amps 12 Metal alloy Chromed plastic -30°C to +60°C IP65

CE, ECE

| 9 | No. | Flash Pattern | No. | Flash Pattern       |
|---|-----|---------------|-----|---------------------|
|   | 0   | Random (all)  | 6   | Quad                |
|   | 1   | Steady        | 7   | Quint               |
|   | 2   | Single        | 8   | 8 Flash             |
|   | 3   | Mega          | 9   | Single - Quad       |
|   | 4   | Double        | 10  | Single H/L          |
|   | 5   | Triple        | 11  | Single-Triple-Quint |

The information contained in this document is correct to the best of our knowledg