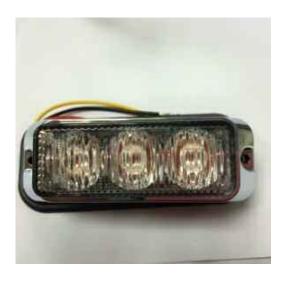

### Part No. 0-442-04

High intensity Green LED warning light with chrome bezel. Dual voltage 3 LED unit with 12 programmable flash sequences, can be synchronized with other units, two bolt fixing. CE and ECE approved.

#### Additional information

| Red wire    | +ve supply                        |
|-------------|-----------------------------------|
| Black wire  | -ve ground                        |
| White wire  | alternating flash                 |
| Yellow wire | synchronization and flash pattern |