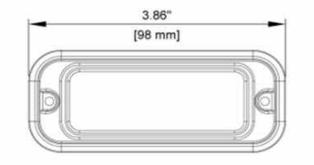

zed with other units, two bolt fixing. CE and ECE approved.

#### Additional information

| Red wire    | +ve supply                        |
|-------------|-----------------------------------|
| Black wire  | -ve ground                        |
| White wire  | alternating flash                 |
| Yellow wire | synchronization and flash pattern |

Momentarily connecting the yellow wire to red changes the flash pattern, sequencing it through the 12 patterns, connecting it 3 times in quick succession resets the flash pattern to default (sequencing). Connecting the yellow wires together synchronizes the lights provided they have been set to the same flash pattern. Connecting one white wire to red will alternate the flash pattern of a pair of lights.



#### Technical Drawing (not to scale)





#### **Specification**

- Type Colour Number of LEDs Voltage Current Flash patterns Base Bezel Operating temperature Protection Compliance
- High intensity LED stobe Green 3 x 1 watt 12/24 volt dc 0.35 amps 12 Metal alloy Chromed plastic -30°C to +60°C IP65

CE, ECE

| 9 | No. | Flash Pattern | No. | Flash Pattern       |
|---|-----|---------------|-----|---------------------|
|   | 0   | Random (all)  | 6   | Quad                |
|   | 1   | Steady        | 7   | Quint               |
|   | 2   | Single        | 8   | 8 Flash             |
|   | 3   | Mega          | 9   | Single - Quad       |
|   | 4   | Double        | 10  | Single H/L          |
|   | 5   | Triple        | 11  | Single-Triple-Quint |

The information contained in this document is correct to the best of our knowle